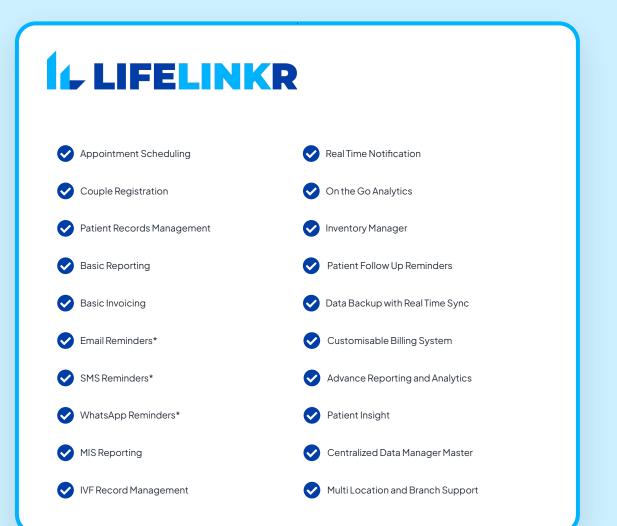

## Welcome to LifeLinkr

LifeLinkr is an advanced cloud-based software tailored for IVF clinics and fertility centers. It streamlines clinic operations by automating workflows, enhancing patient communication, and offering robust data management.

## About LifeLinkr

Established in 2018, LifeLinkr is a cloud-based software for IVF clinics, simplifying patient management, appointment scheduling, and data analytics to enhance efficiency and improve the overall patient care experience.