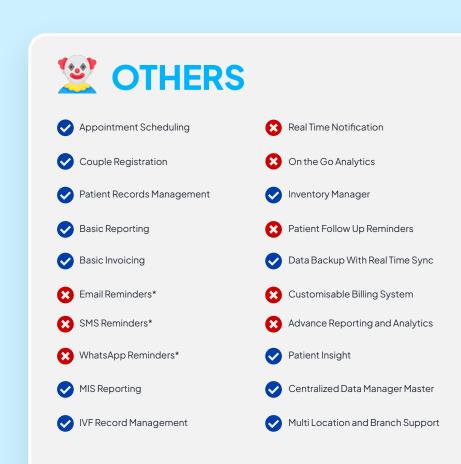

|                                |                                      |                          |             |                                                                              |     |

## One Software for Every Needs

LifeLinkr transforms clinic operations by offering a unified platform for managing patients, scheduling appointments, and accessing real-time analytics. Designed for diverse healthcare environments, it ensures seamless workflows and enhanced efficiency in everyday tasks.

Tailored to meet the unique needs of clinics, LifeLinkr eliminates the complexity of using multiple systems. By streamlining operations, it empowers healthcare providers to focus on delivering exceptional patient care while optimizing overall clinic performance.

#### Features Comparison





VS

#### **Customization & Scalability – Features Comparison**

| Features                          | LifeLinkr | Meddilink | Medics   | ARTis    | Palash  |
|-----------------------------------|-----------|-----------|----------|----------|---------|
| Customizable Dashboards           | <b>S</b>  | <b>O</b>  | <b>S</b> | <b>O</b> | <b></b> |
| Multi Clinic Scalability          | <b>S</b>  | <b>O</b>  | <b>S</b> | <b>S</b> | <b></b> |
| One Plan for IVF Clinics/Doctors  | <b>S</b>  | 3         | 8        | 0        | 0       |
| Personalized for You              | <b>S</b>  | <b>O</b>  | <b>S</b> | <b>S</b> | <b></b> |
| Data Import & Migration (Bundled) | <b></b>   | 8         | 8        | 8        | 8       |

Book a Free Demo Online for Your Fertility Clinic's Success!

#### **CRM &