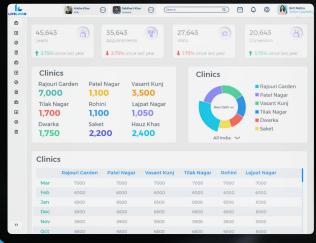

| LIFELINKR                 |   | Dashbo                                   | ard           |                                |                                      | Qu                       | ieue 1 Fe   | eb, 2024 - 4 Mar, 2024                                                       |     |
|---------------------------|---|------------------------------------------|---------------|--------------------------------|--------------------------------------|--------------------------|-------------|------------------------------------------------------------------------------|-----|
| Search                    |   | <b>45,643</b><br>Leads                   | 8             | <b>35,643</b><br>Appointments  | 22                                   | 2 <b>7,643</b><br>Visits | 38)         | 20,643                                                                       |     |
| 👪 Menu                    | ۲ | <b>1 3.75%</b> since                     | last year     | Appoint nents 4 2.75% since la |                                      | 1.75% since last         | year        | <b>3.75%</b> since last year                                                 |     |
| DASHBOARD                 | * | Clinics                                  |               |                                |                                      | Clinic                   | s           |                                                                              |     |
| § OPERATIONS              | ☆ | Rajouri Ga<br><b>7,000</b><br>Tilak Naga | 1,10          | 0 3,                           | sant Kunj<br><b>500</b><br>pat Nagar |                          |             | <ul> <li>Rajouri Garden</li> <li>Patel Nagar</li> <li>Vasant Kunj</li> </ul> |     |
| Leads<br>Appointments     |   | <b>1,700</b><br>Dwarka                   | 1,10<br>Sake  | 0 1,0                          | <b>)50</b><br>uz Khas                |                          | lew Delhi 🗸 | <ul><li>Tilak Nagar</li><li>Dwarka</li></ul>                                 |     |
| Patient                   |   | 1,750                                    | 2,2           | 00 2,                          | 400                                  |                          | ll India 🗸  | Saket                                                                        |     |
| New Patient               |   |                                          |               |                                |                                      | -                        |             |                                                                              |     |
| View Patient<br>Add Visit |   | Clinics                                  |               |                                |                                      |                          |             |                                                                              |     |
| Prescription              |   | R                                        | ajouri Garden | Patel Nagar                    | Vasant Kunj                          | Tilak Nagar              | Rohini      | Lajpat Nagar                                                                 | E . |
| Prescription              |   | Mar                                      | 7000          | 7000                           | 7000                                 | 7000                     | 7000        | 7000                                                                         |     |
| BILLING                   | ☆ | Feb                                      | 6000          | 6000                           | 6000                                 | 6000                     | 6000        | 6000                                                                         |     |
|                           |   | Jan                                      | 6500          | 6500                           | 6500                                 | 6500                     | 6500        | 6500                                                                         |     |
| CLINICAL                  | ☆ | Dec                                      | 6800          | 6800                           | 6800                                 | 6800                     | 6800        | 6800                                                                         |     |
| CENTICAL                  | w | Nov                                      | 5900          | 5900                           | 5900                                 | 5900                     | 5900        | 5900                                                                         |     |
|                           |   | Oct                                      | 6800          | 6800                           | 6800                                 | 6800                     | 6800        | 6800                                                                         |     |
| EMBRYOLOGY                | ☆ |                                          |               |                                |                                      |                          |             |                                                                              |     |