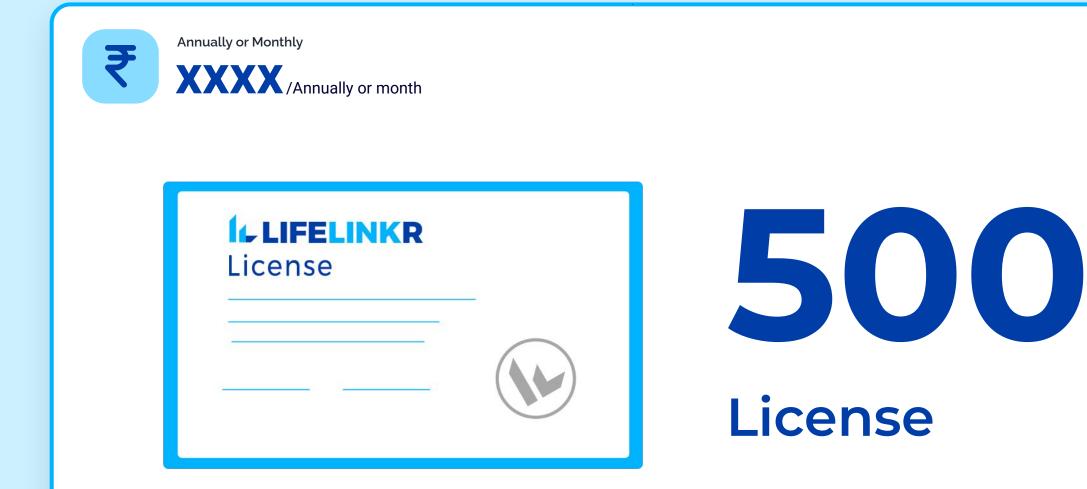

#### **LifeLinkr Pricing for Enterprise**

To be discussed on the number of licenses. Minimum commitment of 500 licenses