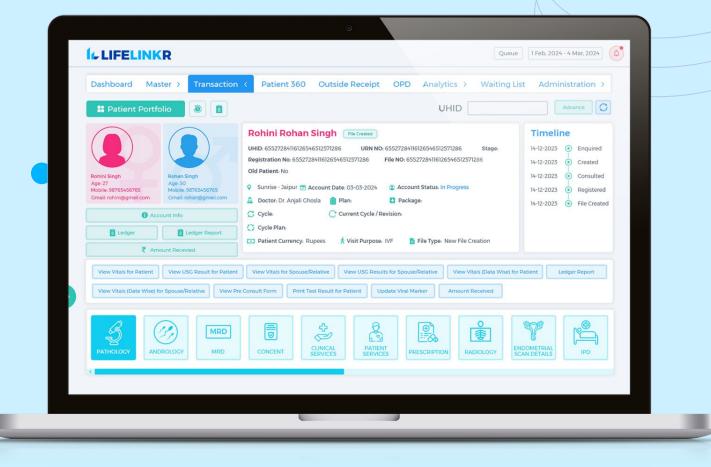

## One Software for Every Needs

LifeLinkr transforms clinic operations by offering a unified platform for managing patients, scheduling appointments, and accessing real-time analytics. Designed for diverse healthcare environments, it ensures seamless workflows and enhanced efficiency in everyday tasks.

Tailored to meet the unique needs of clinics, LifeLinkr eliminates the complexity of using multiple systems. By streamlining operations, it empowers healthcare providers to focus on delivering exceptional patient care while optimizing overall clinic performance.